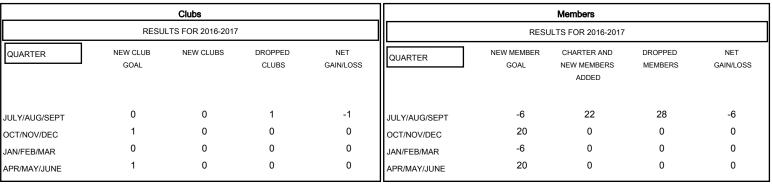

## GOALS AND ACTUAL NEW CLUBS CUMULATIVE

|                  |               | ·                                          |                     |                       |     |
|------------------|---------------|--------------------------------------------|---------------------|-----------------------|-----|
| DROPPED CLUBS: 1 |               | 11 CLUBS OF 72 ADDED 1 OR MORE NEW MEMBERS | GENDER DISTRIBUTION |                       |     |
|                  |               |                                            | MALE                | 1,498 (70.89%)        |     |
|                  |               |                                            | FEMALE              | 615 (29.11%)          |     |
| DROPPED MEMBERS  |               |                                            |                     |                       |     |
| DECEASED         | 2             | CLICK HERE FOR HEALTH ASSESSMENT DATA      |                     |                       | 400 |
| CLUB CANCELLED   | B CANCELLED 0 |                                            | FAMILY UNIT MEMBERS |                       | 480 |
| OTHER            | 26            |                                            | HEAD OF HOUSEHOLD   |                       | 234 |
| TOTAL            | 28            |                                            | NON-HEAD OF HOUSEHO | NON-HEAD OF HOUSEHOLD |     |