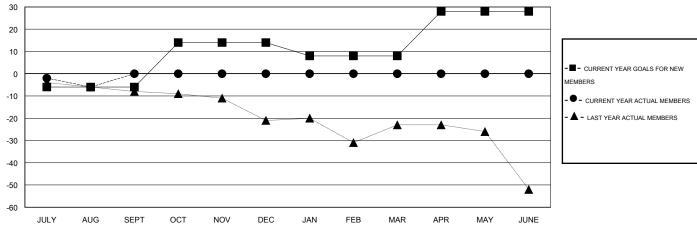

## GOALS AND ACTUAL NEW CLUBS CUMULATIVE

|                  |               | ·                                          |                     |                       |     |
|------------------|---------------|--------------------------------------------|---------------------|-----------------------|-----|
| DROPPED CLUBS: 1 |               | 11 CLUBS OF 72 ADDED 1 OR MORE NEW MEMBERS | GENDER DISTRIBUTION |                       |     |
|                  |               |                                            | MALE                | 1,498 (70.89%)        |     |
|                  |               |                                            | FEMALE              | 615 (29.11%)          |     |
| DROPPED MEMBERS  |               |                                            |                     |                       |     |
| DECEASED         | 2             | CLICK HERE FOR HEALTH ASSESSMENT DATA      |                     |                       | 400 |
| CLUB CANCELLED   | B CANCELLED 0 |                                            | FAMILY UNIT MEMBERS |                       | 480 |
| OTHER            | 26            |                                            | HEAD OF HOUSEHOLD   |                       | 234 |
| TOTAL            | 28            |                                            | NON-HEAD OF HOUSEHO | NON-HEAD OF HOUSEHOLD |     |